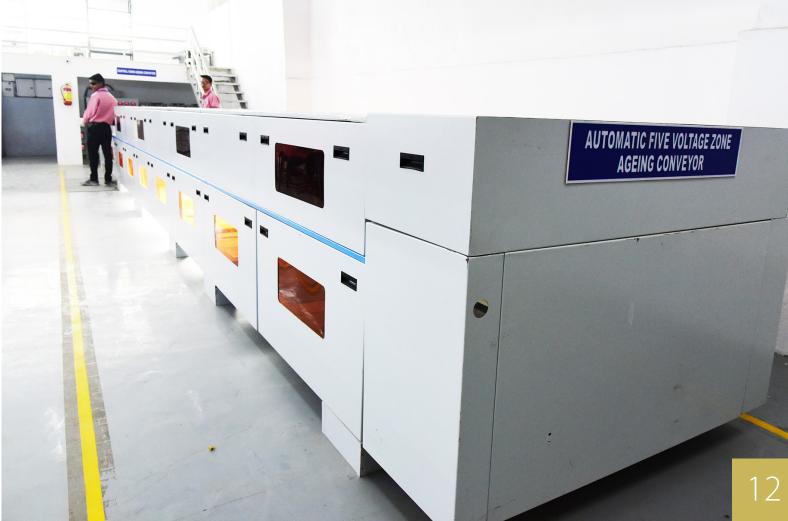

## NAMASTE **ASSEMBLY & PACKAGING AREA** AUTOMATIC FIVE VOLTAGE ZONE AGEING CONVEYOR